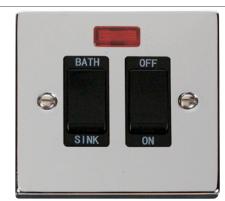

## Product Code: VPCH024BK

Description: 20A Double Pole Sink/Bath Plate Switch With Neon

**Representative Image** 

| General Information     |                                                                                                                                                                                                                                                                                                     |
|-------------------------|-----------------------------------------------------------------------------------------------------------------------------------------------------------------------------------------------------------------------------------------------------------------------------------------------------|
| Dimensions              | 88mm (W) x 88mm (H) x 8mm (D)                                                                                                                                                                                                                                                                       |
| Dimensions With Gasket  | 91mm (W) x 91mm (H) x 9mm (D)                                                                                                                                                                                                                                                                       |
| Plate Design & Finish   | Victorian Polished Chrome                                                                                                                                                                                                                                                                           |
| Insert & Gasket Colour  | Black                                                                                                                                                                                                                                                                                               |
| Materials               | Front Plate: Stainless Steel<br>Insert, Switch & Rear Housing: Urea<br>Neon Lens: Polycarbonate<br>Terminals: Brass<br>Terminal Screws: Steel & Yellow Passivated<br>Contacts: Silver "on-lay" Copper / Brass<br>Internal Busbars: Formed Pressed Brass<br>Earth Strap: Mild Steel<br>Gasket: Nylon |
| Maximum Voltage         | 250V~ 50Hz                                                                                                                                                                                                                                                                                          |
| Load Rating             | 20A                                                                                                                                                                                                                                                                                                 |
| Plate Fixing Centres    | 60.3mm                                                                                                                                                                                                                                                                                              |
| Terminal Size           | 5mmø                                                                                                                                                                                                                                                                                                |
| Terminal Torque         | 1.8Nm                                                                                                                                                                                                                                                                                               |
| Terminal Capacity       | 4 x 2.5mm <sup>2</sup>                                                                                                                                                                                                                                                                              |
| Double Pole             | Yes                                                                                                                                                                                                                                                                                                 |
| Twin Earth Terminals    | Yes                                                                                                                                                                                                                                                                                                 |
| Neon Indicator          | Yes (Red)                                                                                                                                                                                                                                                                                           |
| Ingress Protection      | IP20                                                                                                                                                                                                                                                                                                |
| Back Box Depth          | 25mm Minimum                                                                                                                                                                                                                                                                                        |
| Operational Temperature | -5°C to +40°C                                                                                                                                                                                                                                                                                       |
| Warranty                | 10 Years                                                                                                                                                                                                                                                                                            |
| Standards               | BS EN 60669-1:1999 +A1:2002 +A2:2008                                                                                                                                                                                                                                                                |
| Additional Information  | Ensure that the mains supply is isolated before commencing installation and refer to the circuit diagram with the relevant product.<br>Bare earth cables must always be covered with appropriate sleeving and wired to the earth terminal.                                                          |